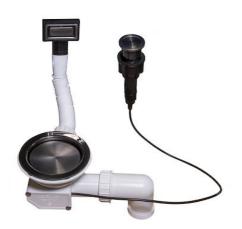

## Space Push Gun Metal automatic waste fitting - PO

Accessories e Complements

Code: 8407 120

**Space Push Gun Metal** automatic drain with round remote control and perimeter overflow. Double stopper included: Space gun metal and "basket" Gun Metal.